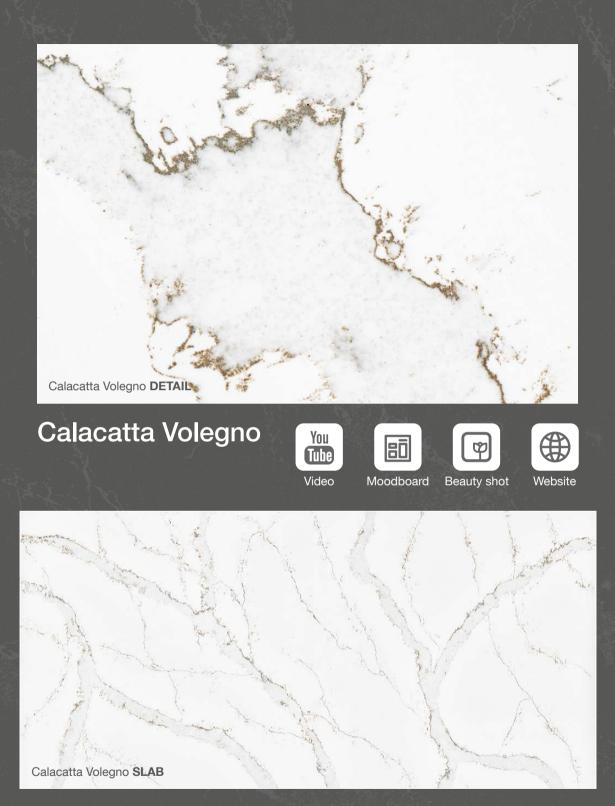

## TechniStone® PRESENTS WWilsonart®

Soul of marble beauty

Broad patterns in earthy tones enriched by golden edges. These deep, intricate veins bring to mind the brushstrokes of a mountain themed painting.