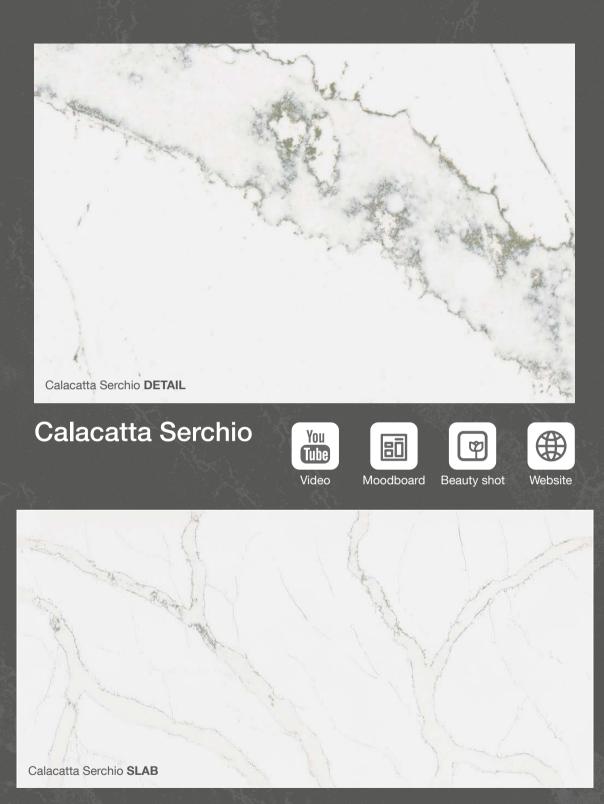

The Serchio River winds through the charming countryside of Tuscany. The fresh flowing water is the perfect characteristic of this unique design.

An icy beauty that embodies the elegance and calmness. Light and subtle in tone. Bold and intense in its impact.