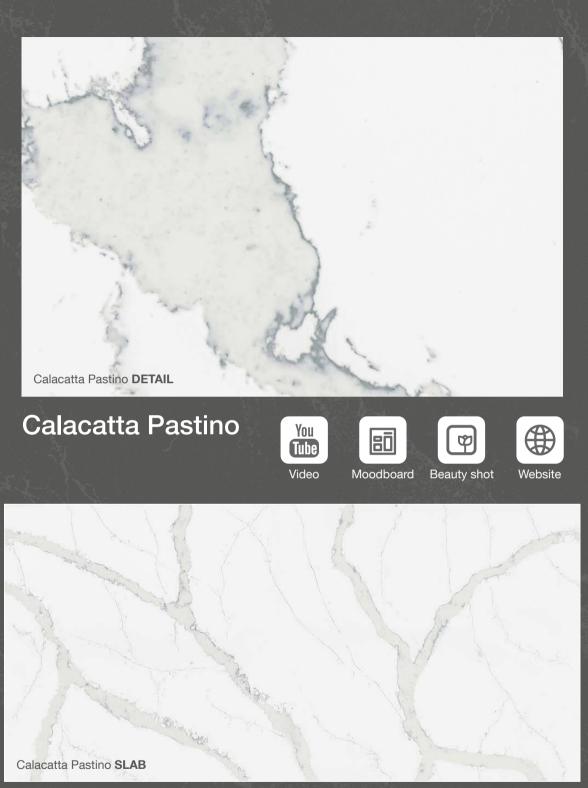

The Serchio River winds through the charming countryside of Tuscany. The fresh flowing water is the perfect characteristic of this unique design.

An icy beauty that embodies the elegance and calmness. Light and subtle in tone. Bold and intense in its impact.